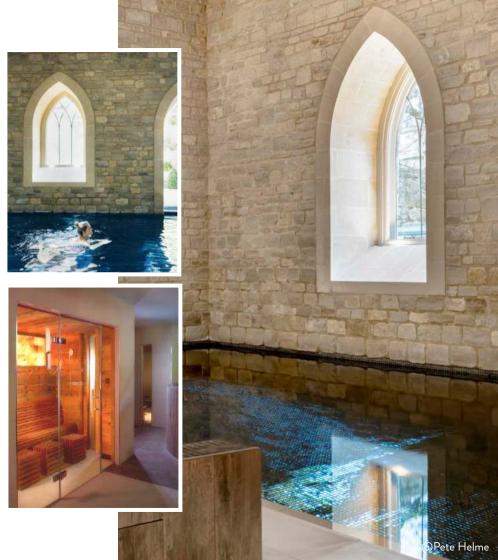

## The Spa & Bath House

Book a rejuvenating treatment in The Spa & Bath House or simply float around in the Relaxation Pool. We offer relaxing massages, manicures, pedicures and so much more.

Then chill out and catch up with friends over a glass of Champagne in the holistic haven of the Taittinger Spa Garden.