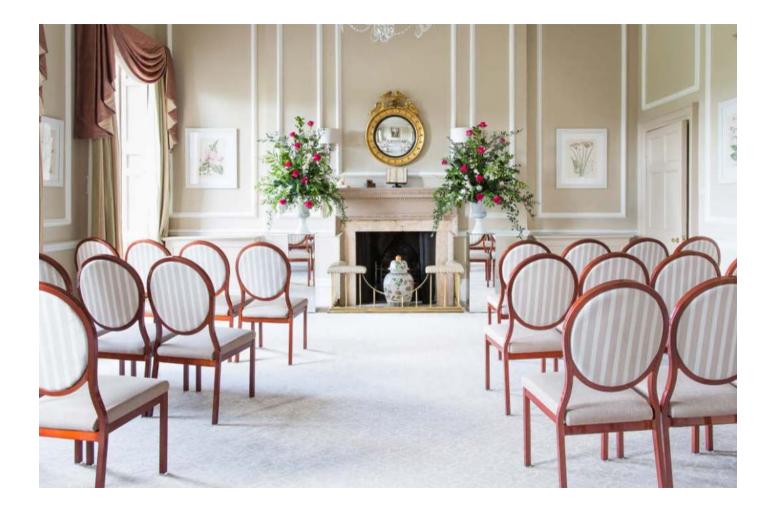

#### **Capacity**

40 Standing 33 on Round tables 22 One Table 33 Ceremony

The Sir Percy Blakeney Suite is located on the first floor of The Mansion House and is one of our master suites at the hotel.

Licensed for weddings Room dimensions: 6.5m x 5.5m