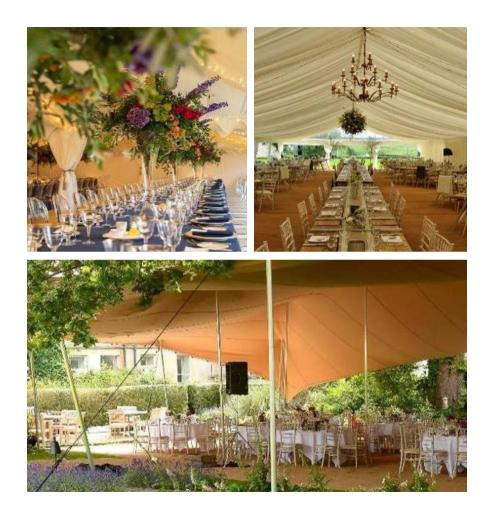

# A Marquee in our acre of Gardens

#### <u>Capacity</u>

The marquee that we use in our garden space call hold up to 120 people seated. Table arrangment can be discussed, and this could alter the maximum capacity due to this.

To hire a marquee you must have exclusive use of the hotel which starts from £33,000.

Not licensed for weddings