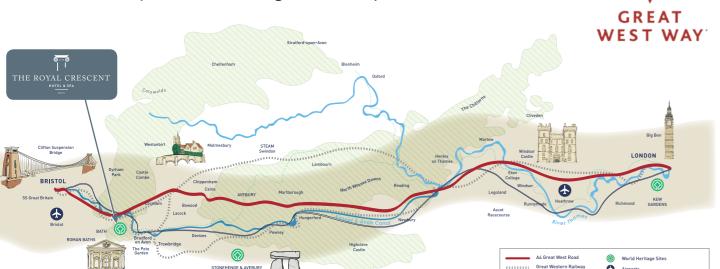

#### **GREAT WEST WAY ROUTE MAP**

For more information please visit www.greatwestway.co.uk

We look forward to welcoming you!

The Royal Crescent Hotel & Spa is situated in the centre of one of the world's most splendid 18th century architectural masterpieces. 90-minutes direct from London Paddington train station, a 20-minute drive from the M4 Motorway (J18). Use BA1 2LS to find us. The hotel is less than two hours from Heathrow Airport. Bristol International Airport is just a 45-minute transfer or drive from The RCH.