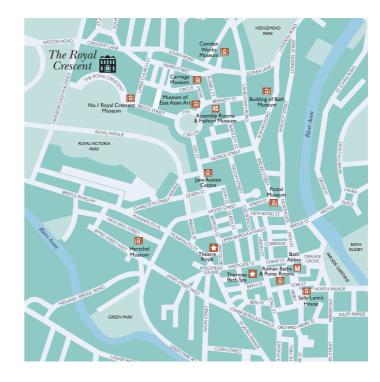

#### **GREAT WEST WAY ROUTE MAP**

For more information please visit www.greatwestway.co.uk

We look forward to welcoming you!

The Royal Crescent Hotel & Spa is situated in the centre of one of the world's most splendid 18th century architectural masterpieces. 90-minutes direct from London Paddington train station, a 20-minute drive from the M4 Motorway (J18). Use BA1 2LS to find us. The hotel is less than two hours from Heathrow Airport. Bristol International Airport is just a 45-minute transfer or drive from The RCH.