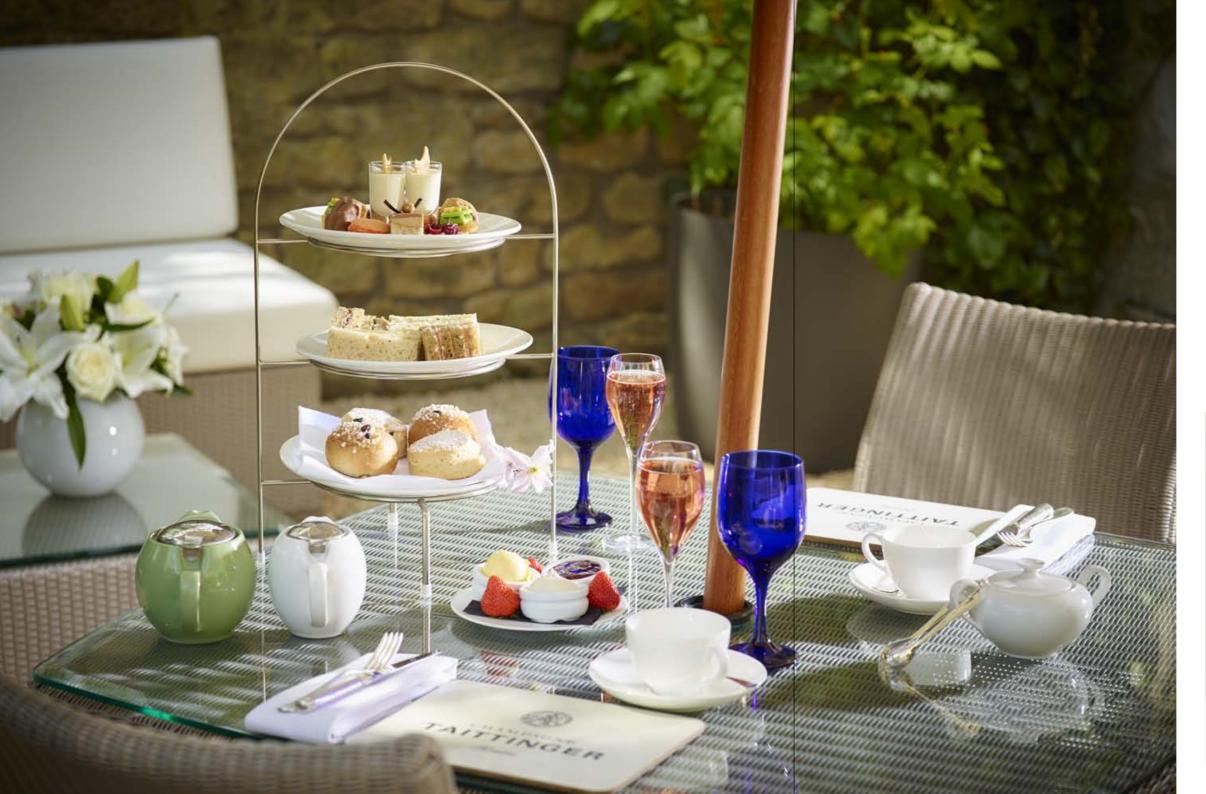

& AFTERNOON TEA GARDEN

A stay at The Royal Crescent Hotel & Spa wouldn't be complete without the ultimate indulgence of Afternoon Tea in the hotel gardens. Choose from a selection of four Afternoon Teas which can be perfectly partnered with a champagne or cocktail flight.

Whether a guest at the hotel or a visitor to the city of Bath, our Pastry Chef has created a range of delicious delights to satisfy both the sweet and savoury pallet.