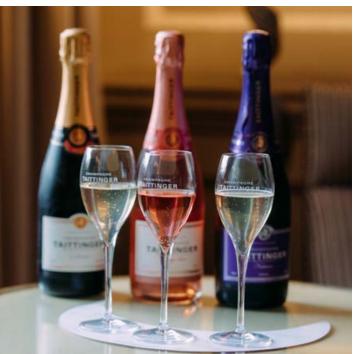

& AFTERNOON TEA GARDEN

A stay at The Royal Crescent Hotel & Spa wouldn't be complete without the ultimate indulgence of Afternoon Tea in the hotel gardens. Choose from a selection of four Afternoon Teas which can be perfectly partnered with a champagne or cocktail flight.

A 12-metre heated Relaxation Pool, Vitality Pool with massage jets, Sauna, Steam Inhalation Room and fully equipped Fitness Room, all part of our well being experience.

Once relaxed and rejuvenated, sink into soft sofas in the tranquil Taittinger Spa Garden which is exclusive for Spa guests to embrace complete relaxation. Enjoy healthy, lighter menu options or indulge with a delicious Afternoon Tea.